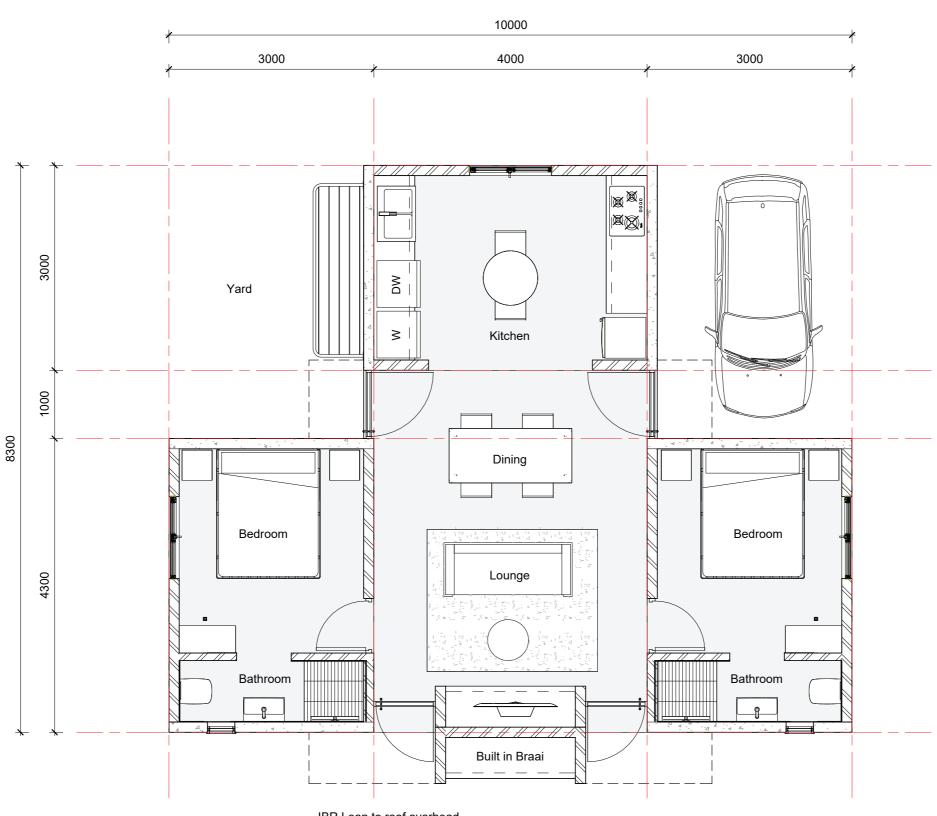

|       |                   |
| Bathroom 1      | GFP   | 10 m <sup>2</sup> |
| Bedroom 1       | GFP   | 10 m <sup>2</sup> |
| Dining          | GFP   | 11 m²             |
| Kitchen         | GFP   | 10 m²             |
| Living Room     | GFP   | 26 m²             |
| Lobby           | GFP   | 9 m²              |
| Store / Laundry | GFP   | 10 m²             |
| Balcony         | L01   | 6 m²              |
| Balcony         | L01   | 6 m²              |
| Bathroom 2      | L01   | 6 m²              |
| Bathroom 3      | L01   | 6 m²              |
| Bedroom 2       | L01   | 10 m²             |
| Bedroom 3       | L01   | 10 m²             |
| Walkway         | L01   | 12 m²             |

140 m<sup>2</sup>

Grand total: 14

Room Schedule

Section 2

### 2 Bedroom House





IBR Lean to roof overhead

# High Density Housing Units





**Bedroom Pod** 

scale 1:50

Bathroom Pod

scale 1:50

**Toilet Pod** 

scale 1:50

# **ENDLESS APPLICATIONS**

#### **Bonno Applications coming soon!**

- White box offices
- Bonno Carwash
- Bonno Kiosks
- Bonno Storage
- · Bonno Pools







#### **CONTACT US**

PIERRE@REALMSTUDIOS.CO.ZA