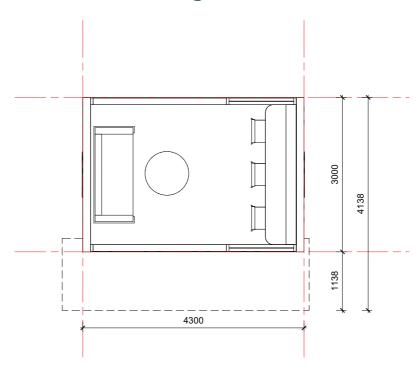

mplex.

People are the essence of our process and our success. We cultivate trust and mutual respect, and challenge our clients, our fellow professionals and our team to think differently. We embrace change and continually adapt our approach in pursuit of a seamless design and execution process.

The result is always superior in quality and efficiency.





# BONNO CATALOGUE

- Garden room
- Airbnb
- Guard House
- Coffee Shop
- Toilet Pod
- Coffee Shop Catalogue
- 3 Bedroom House (Courtyard)
- 3 Bedroom House (Conventional)
- 2 Bedroom House
- High Density Housing Units





# Garden Room









## Airbnb





١





















# Guard House





**Ground Floor Plan** 

**scale** 1:50











# Coffee Shop





# Toilet Pod







# Coffee Catalogue



Coffee Shop



Lounge Pod



Store Room / Toilet Pod









# 3 Bedroom House (Courtyard Typology)









## 3 Bedroom House (Conventional)





# 3 Bedroom House (Conventional)







### Section 1

#### **Front Elevation**

scale 1:100

| Dining<br>11 m² | Living Room 26 m² | TITT |
|-----------------|-------------------|------|
|                 |                   |      |

| Name            | Level | Area              |
|-----------------|-------|-------------------|
|                 |       |                   |
| Bathroom 1      | GFP   | 10 m <sup>2</sup> |
| Bedroom 1       | GFP   | 10 m <sup>2</sup> |
| Dining          | GFP   | 11 m²             |
| Kitchen         | GFP   | 10 m²             |
| Living Room     | GFP   | 26 m²             |
| Lobby           | GFP   | 9 m²              |
| Store /