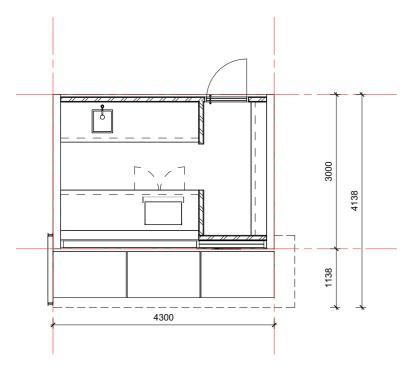

ult, or too complex.

People are the essence of our process and our success. We cultivate trust and mutual respect, and challenge our clients, our fellow professionals and our team to think differently. We embrace change and continually adapt our approach in pursuit of a seamless design and execution process.

The result is always superior in quality and efficiency.





# BONNO CATALOGUE

- Garden room
- Airbnb
- Guard House
- Coffee Shop
- Toilet Pod
- Coffee Shop Catalogue
- 3 Bedroom House (Courtyard)
- 3 Bedroom House (Conventional)
- 2 Bedroom House
- High Density Housing Units





# Garden Room









## Airbnb





١





















# Guard House





**Ground Floor Plan** 

**scale** 1:50











# Coffee Shop





# Toilet Pod







# Coffee Catalogue



Coffee Shop



Lounge Pod



Store Room / Toilet Pod









# 3 Bedroom House (Courtyard Typology)









## 3 Bedroom House (Conventional)





# 3 Bedroom House (Conventional)







### Section 1

#### **Front Elevation**

scale 1:100

| Dining<br>11 m² | Living Room 26 m² | TITT |
|-----------------|-------------------|------|
|                 |                   |      |

| Name            | Level | Area              |
|-----------------|-------|-------------------|
|                 |       |                   |
| Bathroom 1      | GFP   | 10 m <sup>2</sup> |
| Bedroom 1       | GFP   | 10 m <sup>2</sup> |
| Dining          | GFP   | 11 m²             |
| Kitchen         | GFP   | 10 m²             |
| Living Room     | GFP   | 26 m²             |
| Lobby           | GFP   | 9 m²