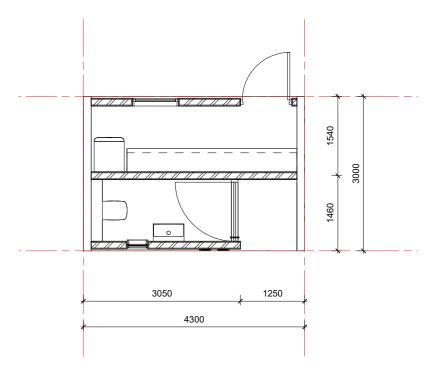

nce of our process and our success. We cultivate trust and mutual respect, and challenge our clients, our fellow professionals and our team to think differently. We embrace change and continually adapt our approach in pursuit of a seamless design and execution process.

The result is always superior in quality and efficiency.





# BONNO CATALOGUE

- Garden room
- Airbnb
- Guard House
- Coffee Shop
- Toilet Pod
- Coffee Shop Catalogue
- 3 Bedroom House (Courtyard)
- 3 Bedroom House (Conventional)
- 2 Bedroom House
- High Density Housing Units





# Garden Room









## Airbnb





١





















# Guard House





**Ground Floor Plan** 

**scale** 1:50











# Coffee Shop





# Toilet Pod







# Coffee Catalogue



Coffee Shop



Lounge Pod



Store Room / Toilet Pod









# 3 Bedroom House (Courtyard Typology)









## 3 Bedroom House (Conventional)





# 3 Bedroom House (Conventional)







### Section 1

#### **Front Elevation**

scale 1:100

| Dining<br>11 m² | Living Room 26 m² | TITT |
|-----------------|-------------------|------|
|                 |                   |      |

| Name            | Level | Area              |
|-----------------|-------|-------------------|
|                 |       |                   |
| Bathroom 1      | GFP   | 10 m <sup>2</sup> |
| Bedroom 1       | GFP   | 10 m <sup>2</sup> |
| Dining          | GFP   | 11 m²             |
| Kitchen         | GFP   | 10 m²             |
| Living Room     | GFP   | 26 m²             |
| Lobby           | GFP   | 9 m²              |
| Store / Laundry | GFP   | 10 m²