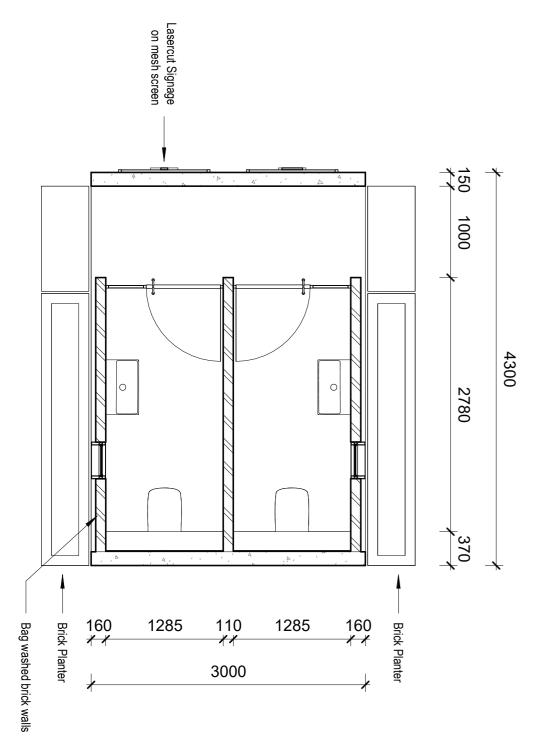

logy. No problem is too big, too difficult, or too complex.

People are the essence of our process and our success. We cultivate trust and mutual respect, and challenge our clients, our fellow professionals and our team to think differently. We embrace change and continually adapt our approach in pursuit of a seamless design and execution process.

The result is always superior in quality and efficiency.





# BONNO CATALOGUE

- Garden room
- Airbnb
- Guard House
- Coffee Shop
- Toilet Pod
- Coffee Shop Catalogue
- 3 Bedroom House (Courtyard)
- 3 Bedroom House (Conventional)
- 2 Bedroom House
- High Density Housing Units





# Garden Room









## Airbnb





١





















# Guard House





**Ground Floor Plan** 

**scale** 1:50











# Coffee Shop





# Toilet Pod







# Coffee Catalogue



Coffee Shop



Lounge Pod



Store Room / Toilet Pod









# 3 Bedroom House (Courtyard Typology)









## 3 Bedroom House (Conventional)





# 3 Bedroom House (Conventional)







### Section 1

#### **Front Elevation**

scale 1:100

| Dining<br>11 m² | Living Room 26 m² | TITT |
|-----------------|-------------------|------|
|                 |                   |      |

| Name            | Level | Area              |
|-----------------|-------|-------------------|
|                 |       |                   |
| Bathroom 1      | GFP   | 10 m <sup>2</sup> |
| Bedroom 1       | GFP   | 10 m <sup>2</sup> |
| Dining          | GFP   | 11 m²             |
| Kitchen         | GFP   | 10 m²             |
| Living Room     | GFP   | 26 m²             |
| Lob