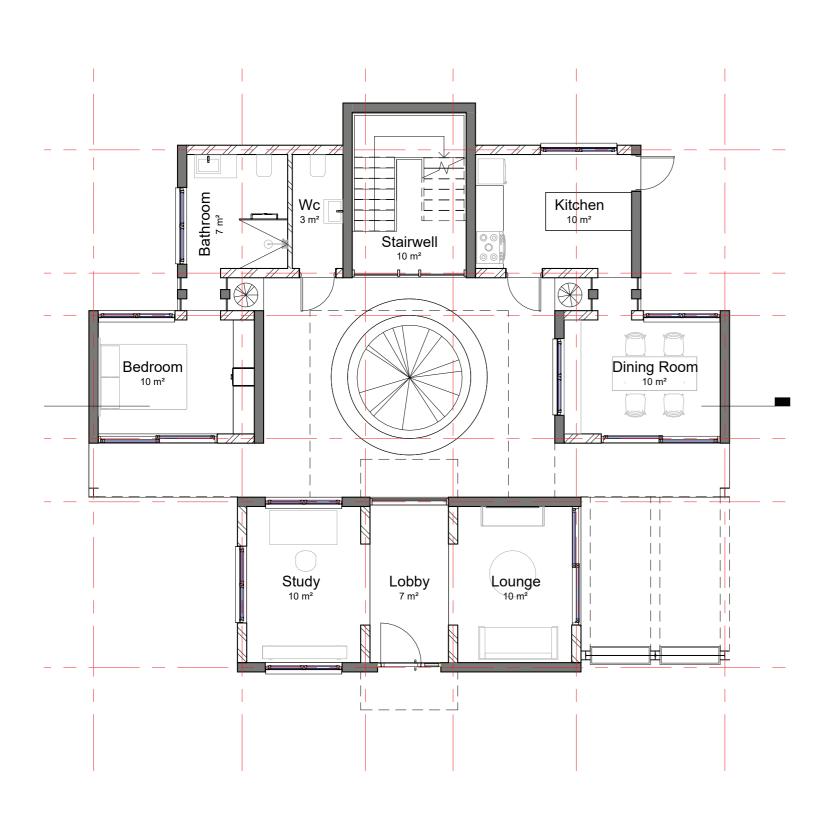

rust and mutual respect, and challenge our clients, our fellow professionals and our team to think differently. We embrace change and continually adapt our approach in pursuit of a seamless design and execution process.

The result is always superior in quality and efficiency.





# BONNO CATALOGUE

- Garden room
- Airbnb
- Guard House
- Coffee Shop
- Toilet Pod
- Coffee Shop Catalogue
- 3 Bedroom House (Courtyard)
- 3 Bedroom House (Conventional)
- 2 Bedroom House
- High Density Housing Units





# Garden Room









## Airbnb





١





















# Guard House





**Ground Floor Plan** 

**scale** 1:50











# Coffee Shop





# Toilet Pod







# Coffee Catalogue



Coffee Shop



Lounge Pod



Store Room / Toilet Pod









# 3 Bedroom House (Courtyard Typology)









## 3 Bedroom House (Conventional)





# 3 Bedroom House (Conventional)







### Section 1

#### **Front Elevation**

scale 1:100

| Dining<br>11 m² | Living Room 26 m² | TITT |
|-----------------|-------------------|------|
|                 |                   |      |

| Name            | Level | Area              |
|-----------------|-------|-------------------|
|                 |       |                   |
| Bathroom 1      | GFP   | 10 m <sup>2</sup> |
| Bedroom 1       | GFP   | 10 m <sup>2</sup> |
| Dining          | GFP   | 11 m²             |
| Kitchen         | GFP   | 10 m²             |
| Living Room     | GFP   | 26 m²             |
| Lobby           | GFP   | 9 m²              |
| Store / Laundry | GFP   | 10 m²             |
| Balcony         | L01   | 6 m²