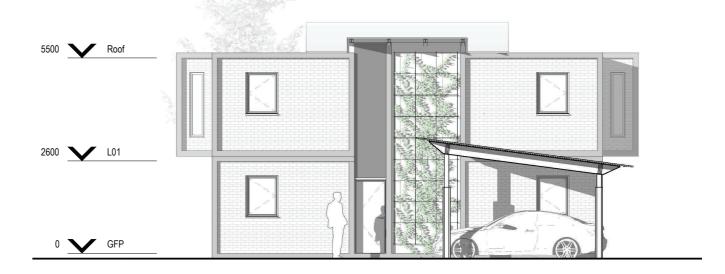

#### **Front Elevation**

scale 1:100

| Dining<br>11 m² | Living Room 26 m² | TITT |
|-----------------|-------------------|------|
|                 |                   |      |

| Name            | Level | Area              |
|-----------------|-------|-------------------|
|                 |       |                   |
| Bathroom 1      | GFP   | 10 m <sup>2</sup> |
| Bedroom 1       | GFP   | 10 m <sup>2</sup> |
| Dining          | GFP   | 11 m²             |
| Kitchen         | GFP   | 10 m²             |
| Living Room     | GFP   | 26 m²             |
| Lobby           | GFP   | 9 m²              |
| Store / Laundry | GFP   | 10 m²             |
| Balcony         | L01   | 6 m²              |
| Balcony         | L01   | 6 m²              |
| Bathroom 2      | L01   | 6 m²              |
| Bathroom 3      | L01   | 6 m²              |
| Bedroom 2       | L01   | 10 m²             |
| Bedroom 3       | L01   | 10 m²             |
| Walkway         | L01   | 12 m²             |