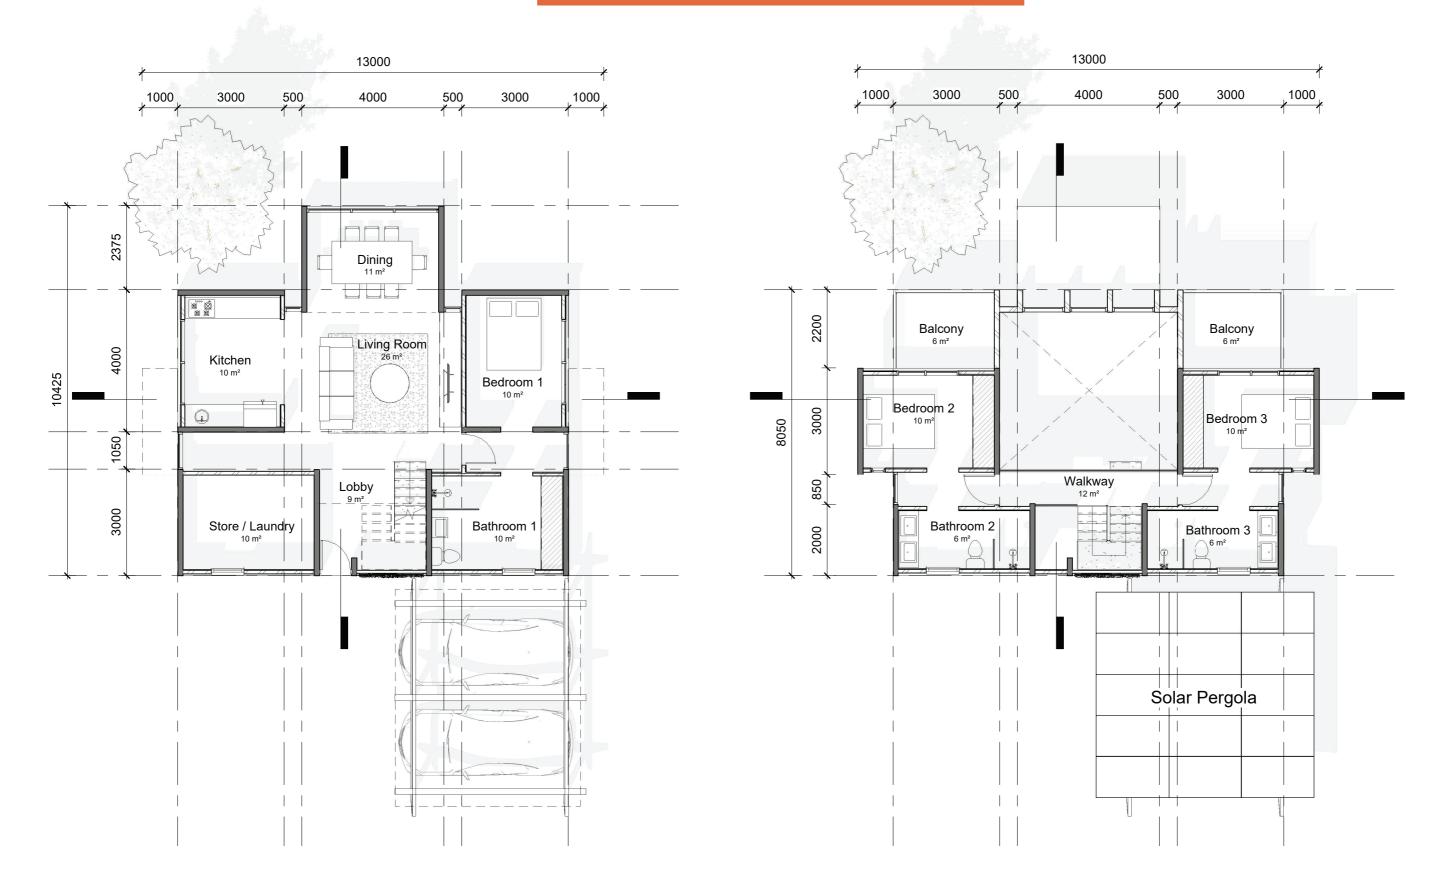

## 3 Bedroom House (Conventional)

# 3 Bedroom House (Conventional)

#### **Front Elevation**

scale 1:100

| Dining<br>11 m² | Living Room 26 m² | TITT |
|-----------------|-------------------|------|
|                 |                   |      |

| Name            | Level | Area              |
|-----------------|-------|-------------------|
|                 |       |                   |
| Bathroom 1      | GFP   | 10 m <sup>2</sup> |
| Bedroom 1       | GFP   | 10 m <sup>2</sup> |
| Dining          | GFP   | 11 m²             |
| Kitchen         | GFP   | 10 m²             |
| Living Room     | GFP   | 26 m²             |
| Lobby           | GFP   | 9 m²              |
| Store / Laundry | GFP   | 10 m²             |
| Balcony         | L01   | 6 m²              |
| Balcony         | L01   | 6 m²              |
| Bathroom 2      | L01   | 6 m²              |
| Bathroom 3      | L01   | 6 m²              |
| Bedroom 2       | L01   | 10 m²             |
| Bedroom 3       | L01   | 10 m²             |
| Walkway         | L01   | 12 m²             |

140 m<sup>2</sup>

Grand total: 14

Room Schedule

Section 2