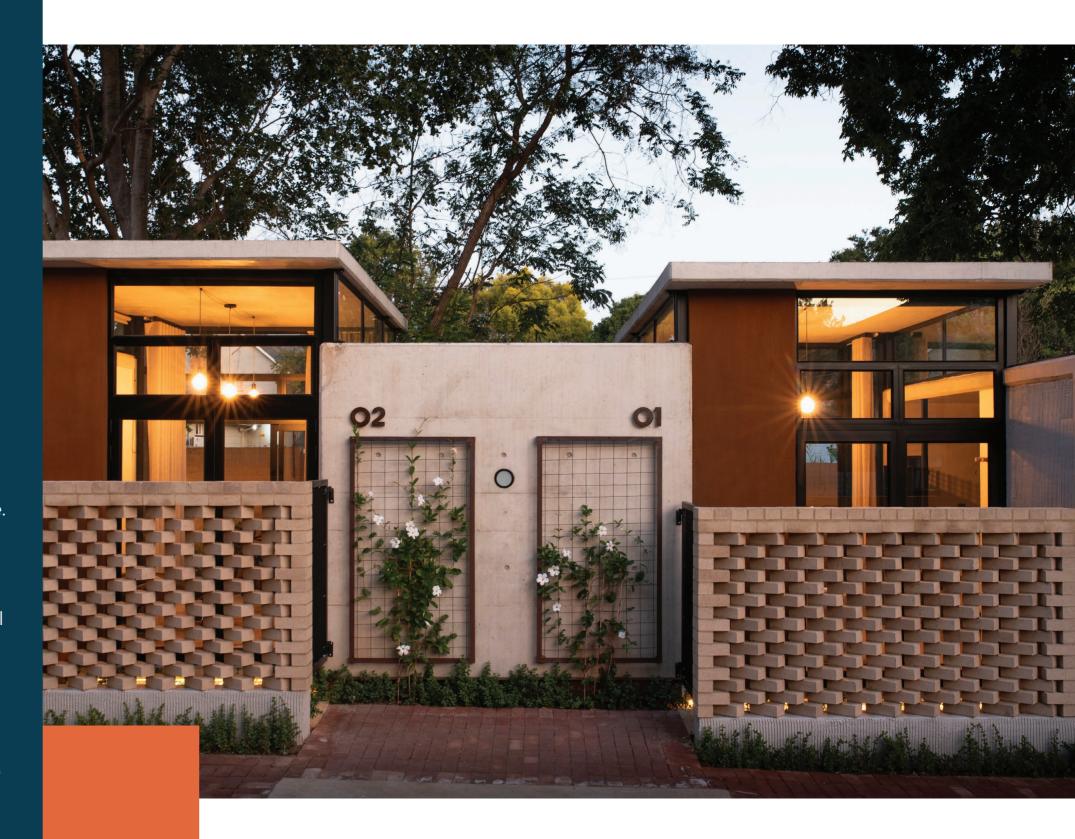

#### Realm Studios

Realm Studios is a forward-thinking architectural firm renowned for its pioneering utilization of Bonno pods. Renowned for their adaptability and eco-friendliness, these pods form the cornerstone of Realm Studios' dedication to crafting modular, scalable, and groundbreaking projects.

Whether it's a residential endeavor seeking seamless integration with its environment or a commercial venture requiring a state-of-the-art aesthetic, Realm Studios excels in customizing designs to precisely match each project's unique requirements.