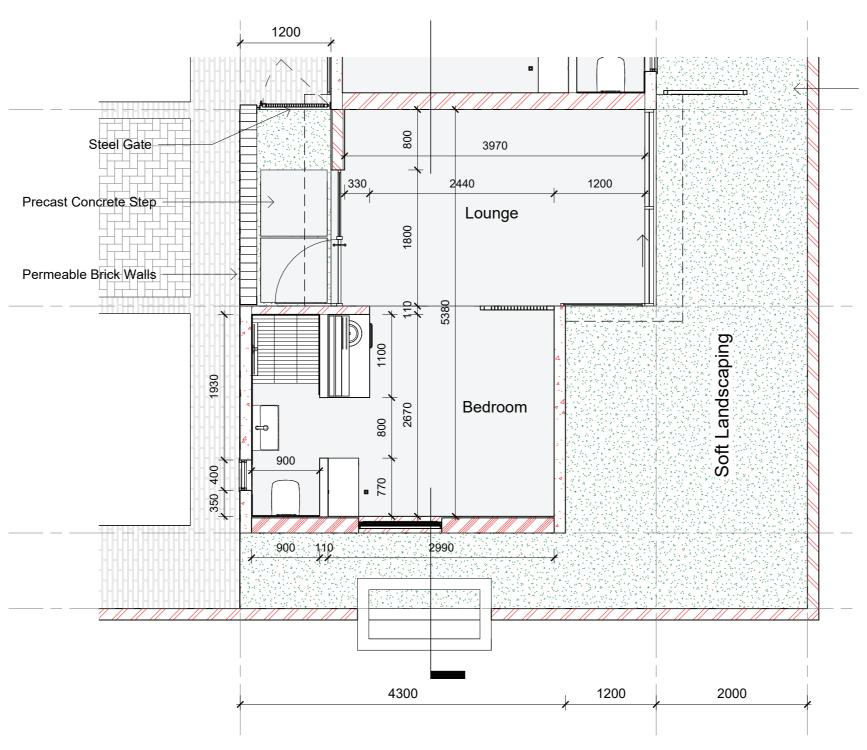

d to do more with less, we embrace the challenge. We harness the co-creative potential of brilliant minds and cutting-edge technology. No problem is too big, too difficult, or too complex.

People are the essence of our process and our success. We cultivate trust and mutual respect, and challenge our clients, our fellow professionals and our team to think differently. We embrace change and continually adapt our approach in pursuit of a seamless design and execution process.

The result is always superior in quality and efficiency.





# BONNO CATALOGUE

- Garden room
- Airbnb
- Guard House
- Coffee Shop
- Toilet Pod
- Coffee Shop Catalogue
- 3 Bedroom House (Courtyard)
- 3 Bedroom House (Conventional)
- 2 Bedroom House
- High Density Housing Units





# Garden Room









## Airbnb





١





















# Guard House





**Ground Floor Plan** 

**scale** 1:50











# Coffee Shop





# Toilet Pod







# Coffee Catalogue



Coffee Shop



Lounge Pod



Store Room / Toilet Pod









# 3 Bedroom House (Courtyard Typology)









## 3 Bedroom House (Conventional)





# 3 Bedroom House (Conventional)







### Section 1

#### **Front Elevation**

scale 1:100

| Dining<br>11 m² | Living Room 26 m² | TITT |
|-----------------|-------------------|------|
|                 |                   |      |

| Name            | Level | Area              |
|-----------------|-------|-------------------|
|                 |       |                   |
| Bathroom 1      | GFP   | 10 m <sup>2</sup> |
| Bedroom 1       | GFP   | 10 m <sup>2</sup> |
| Dining          |