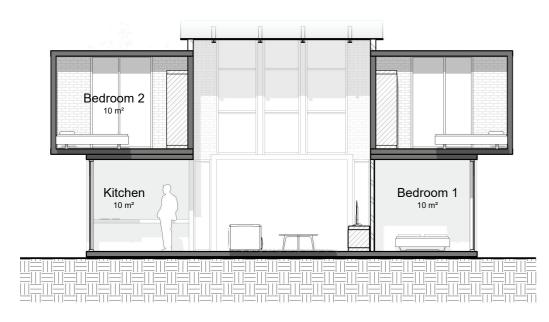

our team to think differently. We embrace change and continually adapt our approach in pursuit of a seamless design and execution process.

The result is always superior in quality and efficiency.





# BONNO CATALOGUE

- Garden room
- Airbnb
- Guard House
- Coffee Shop
- Toilet Pod
- Coffee Shop Catalogue
- 3 Bedroom House (Courtyard)
- 3 Bedroom House (Conventional)
- 2 Bedroom House
- High Density Housing Units





# Garden Room









## Airbnb





١





















# Guard House





**Ground Floor Plan** 

**scale** 1:50











# Coffee Shop





# Toilet Pod







# Coffee Catalogue



Coffee Shop



Lounge Pod



Store Room / Toilet Pod









# 3 Bedroom House (Courtyard Typology)









## 3 Bedroom House (Conventional)





# 3 Bedroom House (Conventional)







### Section 1

#### **Front Elevation**

scale 1:100

| Dining<br>11 m² | Living Room 26 m² | TITT |
|-----------------|-------------------|------|
|                 |                   |      |

| Name            | Level | Area              |
|-----------------|-------|-------------------|
|                 |       |                   |
| Bathroom 1      | GFP   | 10 m <sup>2</sup> |
| Bedroom 1       | GFP   | 10 m <sup>2</sup> |
| Dining          | GFP   | 11 m²             |
| Kitchen         | GFP   | 10 m²             |
| Living Room     | GFP   | 26 m²             |
| Lobby           | GFP   | 9 m²              |
| Store / Laundry | GFP   | 10 m²             |
| Balcony         | L01   | 6 m²              |
| Balcony         | L01   | 6 m²              |
| Bathroom 2      | L01