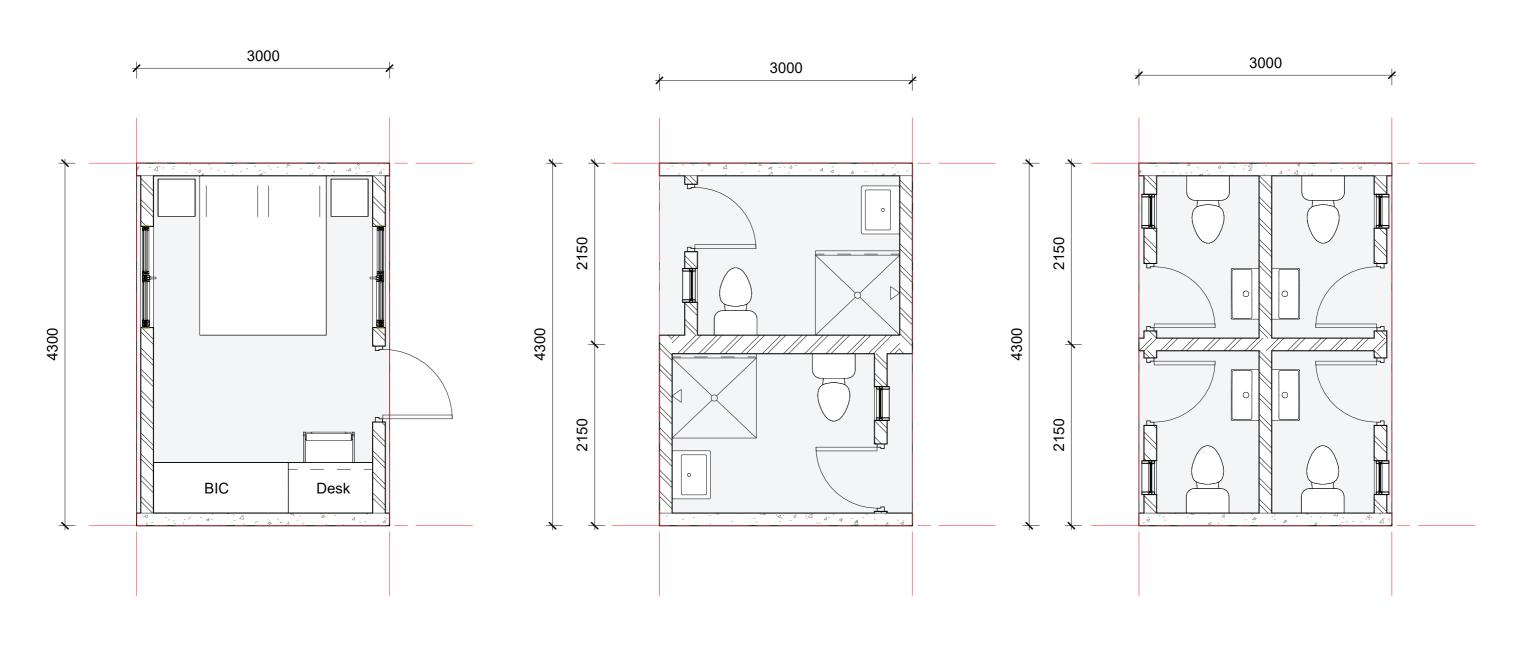

# High Density Housing Units

**Bedroom Pod** 

scale 1:50

Bathroom Pod

scale 1:50

**Toilet Pod** 

scale 1:50