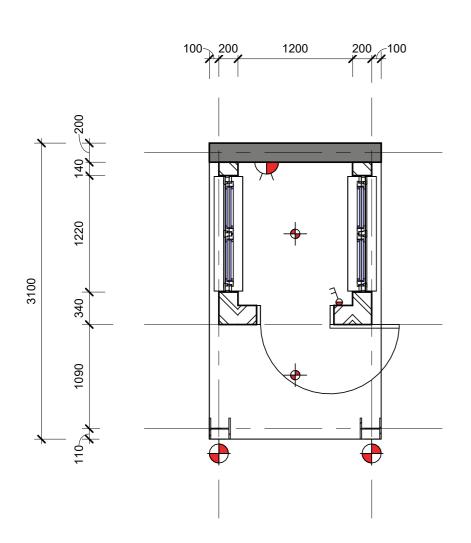

llenge. We harness the co-creative potential of brilliant minds and cutting-edge technology. No problem is too big, too difficult, or too complex.

People are the essence of our process and our success. We cultivate trust and mutual respect, and challenge our clients, our fellow professionals and our team to think differently. We embrace change and continually adapt our approach in pursuit of a seamless design and execution process.

The result is always superior in quality and efficiency.





# BONNO CATALOGUE

- Garden room
- Airbnb
- Guard House
- Coffee Shop
- Toilet Pod
- Coffee Shop Catalogue
- 3 Bedroom House (Courtyard)
- 3 Bedroom House (Conventional)
- 2 Bedroom House
- High Density Housing Units





# Garden Room









## Airbnb





١





















# Guard House





**Ground Floor Plan** 

**scale** 1:50











# Coffee Shop





# Toilet Pod







# Coffee Catalogue



Coffee Shop



Lounge Pod



Store Room / Toilet Pod









# 3 Bedroom House (Courtyard Typology)









## 3 Bedroom House (Conventional)





# 3 Bedroom House (Conventional)







### Section 1

#### **Front Elevation**

scale 1:100

| Dining<br>11 m² | Living Room 26 m² | TITT |
|-----------------|-------------------|------|
|                 |                   |      |

| Name            | Level | Area              |
|-----------------|-------|-------------------|
|                 |       |                   |
| Bathroom 1      | GFP   | 10 m <sup>2</sup> |
| Bedroom 1       | GFP   | 10 m <sup>2</sup> |
| Dining          | GFP   | 11 m²             |
| Kitchen